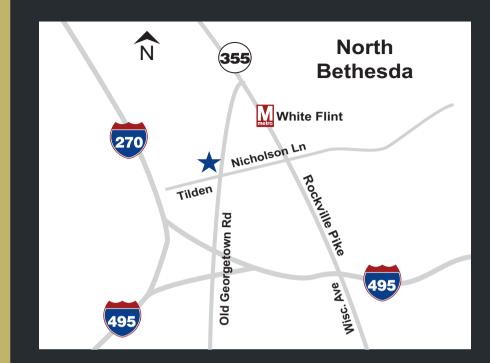

## 11510 Old Georgetown Road, Suite E North Bethesda, Maryland 20852

Detailed directions and patient forms can be located at www.gamsonDDS.com.

Free parking. Suite E is located on the lower level.

All minors must be accompanied by a parent or guardian.